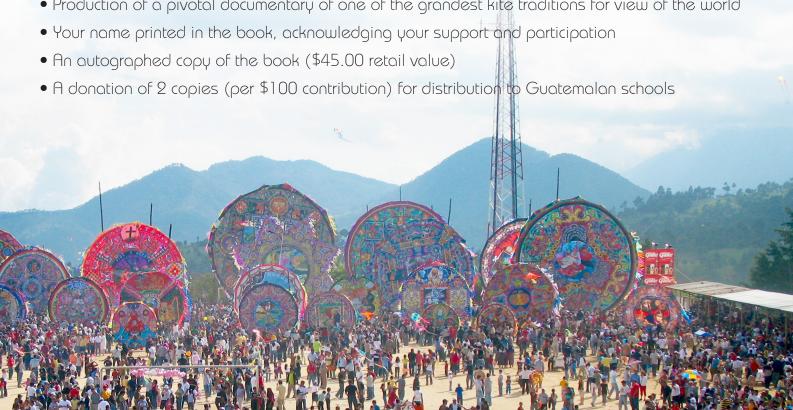

## Barriletes Gigantes: The Giant Kites of Guatemala

Barriletes Gigantes: The Giant Kites of Guatemala will be the first definitive publication on the traditional kite making of Guatemala. At 112 pages, 10.5 x 11 inches portrait format, in full color, with two pull out panoramas, this publication will capture over a decade of work with the kite makers of Guatemala and document recurring culture, tradition and ritual of the kite festivals. Contributing to the publication, Scott Skinner will describe and compare other traditional kite festivals throughout the world. Research historian Christopher Ornelas will write about the history and culture of the people of Guatemala, and Guatemalan journalist, Vitorino Tejaxun Alquijay, will detail the vision and work of the kite artists and their use of these kites as their media of expression. Photo documentation for the book is the work of many field photographers including Jose Sainz, Ali Fuijno and Ben Ruhe.

## Join us in becoming a Drachen publishing patron for the book:

Your \$100.00 patronage will guarantee:

Production of a pivotal documentary of one of the grandest kite traditions for view of the world